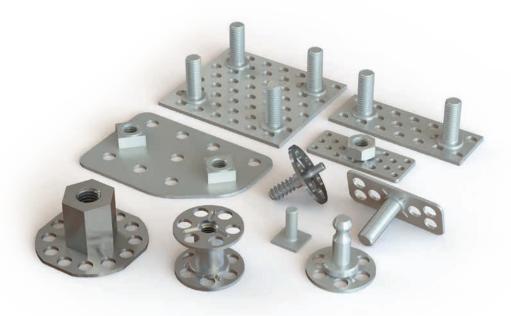

## **SPECIALS**

Specialinsert® is also able to supply special custom products on demand. For further information please contact Specialinsert® technical department.

Examples of custom-made Master-Plate® products made:

Custom stud with a centering element under the plate, to ensure correct positioning on the automotive chassis.

Customer drawing plate with double oriented nut. Special application for engine hood.

Customer drawing plate with double stud. Application: railway sector.