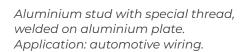

Custom stud with a centering element under the plate, to ensure correct positioning on the automotive chassis.

Customer drawing plate with double oriented nut. Special application for engine hood.

Customer drawing plate with double stud. Application: railway sector.