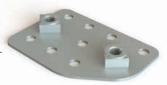

Custom stud with a centering element under the plate, to ensure correct positioning on the automotive chassis.

Customer drawing plate with double oriented nut. Special application for engine hood.

Customer drawing plate with double stud. Application: railway sector.