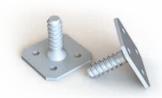

## **SPECIALS**

Specialinsert® is also able to supply special custom products on demand. For further information please contact Specialinsert® technical department.

Examples of custom-made Master-Plate® products made:

Custom stud with a centering element under the plate, to ensure correct positioning on the automotive chassis.

Customer drawing plate with double oriented nut. Special application for engine hood.

Customer drawing plate with double stud. Application: railway sector.