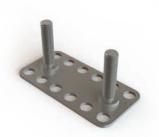

Custom stud with a centering element under the plate, to ensure correct positioning on the automotive chassis.

Customer drawing plate with double oriented nut. Special application for engine hood.

Customer drawing plate with double stud. Application: railway sector.