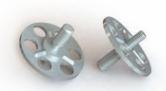

Custom stud with a centering element under the plate, to ensure correct positioning on the automotive chassis.

Customer drawing plate with double oriented nut. Special application for engine hood.

Customer drawing plate with double stud. Application: railway sector.