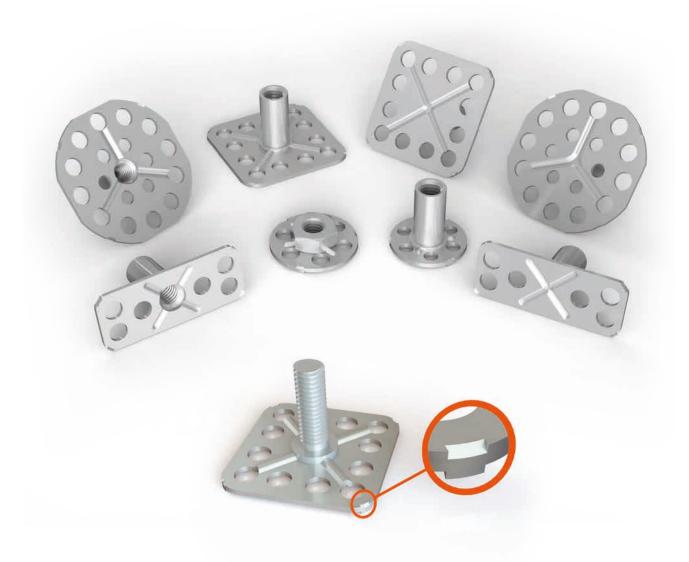

## Serie DS (Dimple Spacers)

System composed of a PERFORATED BASE with DIMPLE SPACERS and a fastener. The Dimple Spacers at the corner of the plate act as a stopping point during installation, guaranteeing a minimum adhesive thickness of 0,5mm.